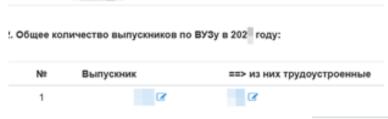

#### 2 point. The total number of graduates by university

Enter numerical data on the issue in the specified period