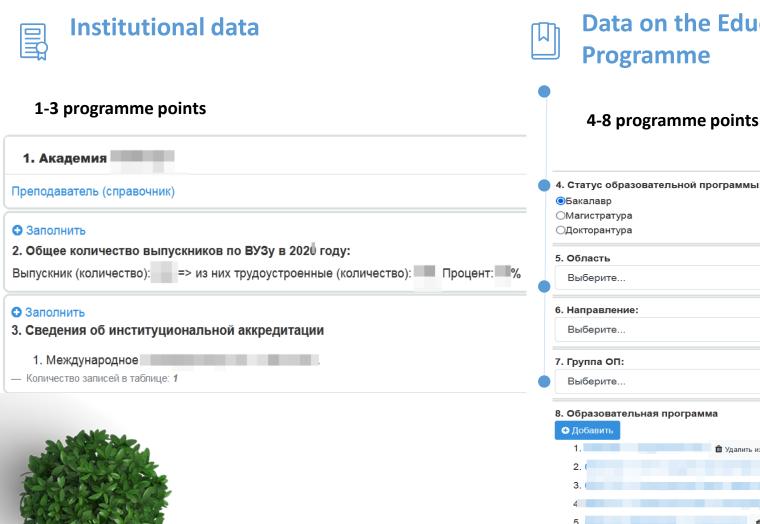

#### 2 step. Filling in the Ranking Database

**Data on the Educational Programme** 

Languages

4. Статус образовательной программы:

| <ul><li>Добавить</li></ul> |                              |
|----------------------------|------------------------------|
| 1.                         | 🛍 Удалить из списка          |
| 2. (                       | 🛍 Удалить из списка          |
| 3.                         | 🛍 Удалить из списка          |
| 4                          | а 🏛 Удалить из списка        |
| 5.                         | 🛍 Удалить из списка          |
| 6.                         | 🛍 Удалить из списка          |
| 7.                         | <b>3 ш</b> Удалить из списка |
| 8.                         | 🕯 🛅 Удалить из списка        |

# 3 step. Entering Data and Correction of the Entered Data

Академия

#### 1 point. Teachers (reference book)

The program includes a full-time teaching staff of the university with an academic degree, or other achievements (for example, copyrights, Patents, etc.)

#### 2 point. The total number of graduates by university

Enter numerical data on the issue in the specified period

#### 3 point. Information about institutional accreditation

The data of the certificate of international accreditation are entered (validity period, accreditation agency, link to the source)

3 step. Entering Data and Correction of the Entered Data

4. Статус образовательной программы: Choose the level of EP Бакалавр ОМагистратура ОДокторантура **EP Area** 5. Область Выберите... **Direction of EP** 6. Направление: **Group of EP** Выберите... 7. Группа ОП: Выберите... After filling in all the fields, you must click on 8. Образовательная программа Добавить the "Add" button - Журналистика 🛍 Удалить из списка Учет и аудит (Бухгалтерский учет и экономический анализ) - Иностранный язык: два иностранных языка 🛍 удалить из списка