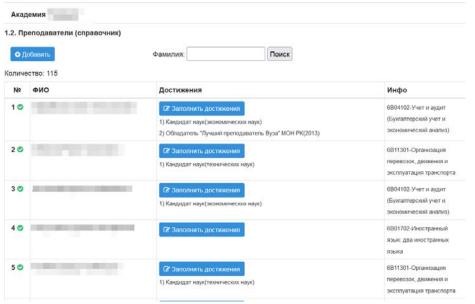

#### 1 point. Teachers (reference book)

The program includes a full-time teaching staff of the university with an academic degree, or other achievements (for example, copyrights, Patents, etc.)