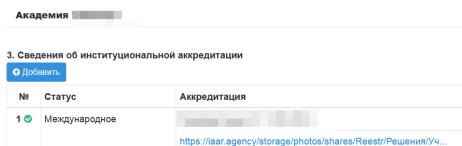

#### 3 point. Information about institutional accreditation

The data of the certificate of international accreditation are entered (validity period, accreditation agency, link to the source)

3 step. Entering Data and Correction of the Entered Data