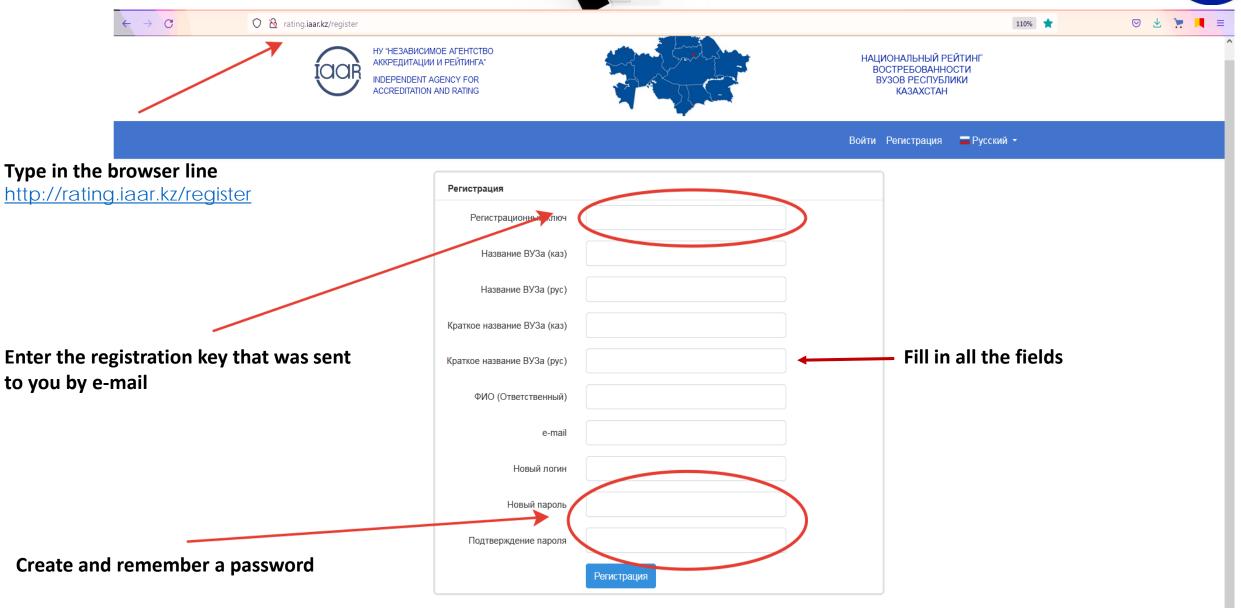

# How to take part in the Ranking of universities of the Republic of Kazakhstan

Annual ranking starts on January 10

To participate in the national ranking of universities of the Republic of Kazakhstan, it is necessary to:

- Submit an application in any form, indicating the contact details (e-mail, WhatsApp) of the responsible person and a list of educational programmes for ranking
- 2. The application is submitted to the legal department for the conclusion of the contract
- 3. A key for access to the ranking database is sent to the specified e-mail

To register in the Ranking database, please follow the link: <a href="http://rating.iaar.kz/register">http://rating.iaar.kz/register</a>

#### 1 Step. Registration